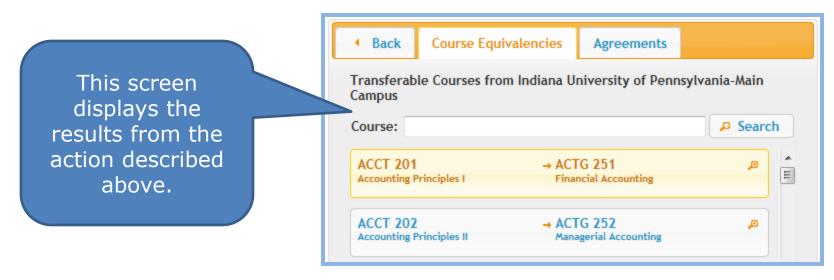

#### Student View of Transfer Agreements Using the Widget

| Back     Course Equ                           | uivalencies Agreements              |                        |                                                               |
|-----------------------------------------------|-------------------------------------|------------------------|---------------------------------------------------------------|
| Transferable Courses fro<br>Campus<br>Course: | om Indiana University of Penn       | sylvania-Man<br>Search | Users may also view<br>the transfer<br>agreements by clicking |
| ACCT 201<br>Accounting Principles I           | → ACTG 251<br>Financial Accounting  |                        | on the Agreements tak<br>after the user has                   |
| ACCT 202<br>Accounting Principles II          | → ACTG 252<br>Managerial Accounting | هر                     | selected an institution.                                      |