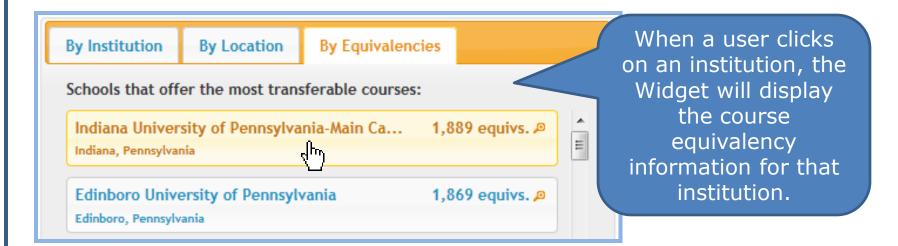

| By Institution                         | By Location                         | By Equivalenc    | ies             |       |
|----------------------------------------|-------------------------------------|------------------|-----------------|-------|
| Schools that offe                      | er the most trans                   | ferable courses: |                 |       |
| Indiana Univers<br>Indiana, Pennsylvar | sity of Pennsylva<br><sup>nia</sup> | nia-Main Ca      | 1,889 equivs. 🔊 | · III |
| Edinboro Unive<br>Edinboro, Pennsylv   | ersity of Pennsylv                  | vania            | 1,869 equivs. 🔎 |       |

When searching by equivalencies, users are presented with a list of institutions in order from the greatest number of equivalencies to the least.