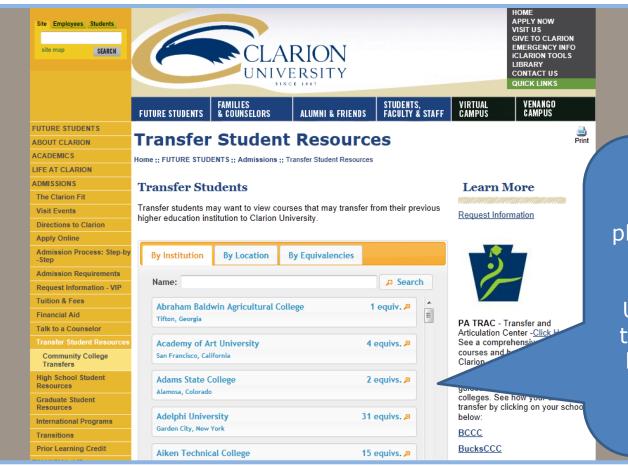

#### Adding the Widget to Your Site

The code that you have copied may now be entered into the HTML of your website. The Widget will appear on the website where the code has been entered.

In this example, the Widget has been placed on the "Transfer Student Resources" page of the Clarion University website so that transfer students have quick access to equivalency information.