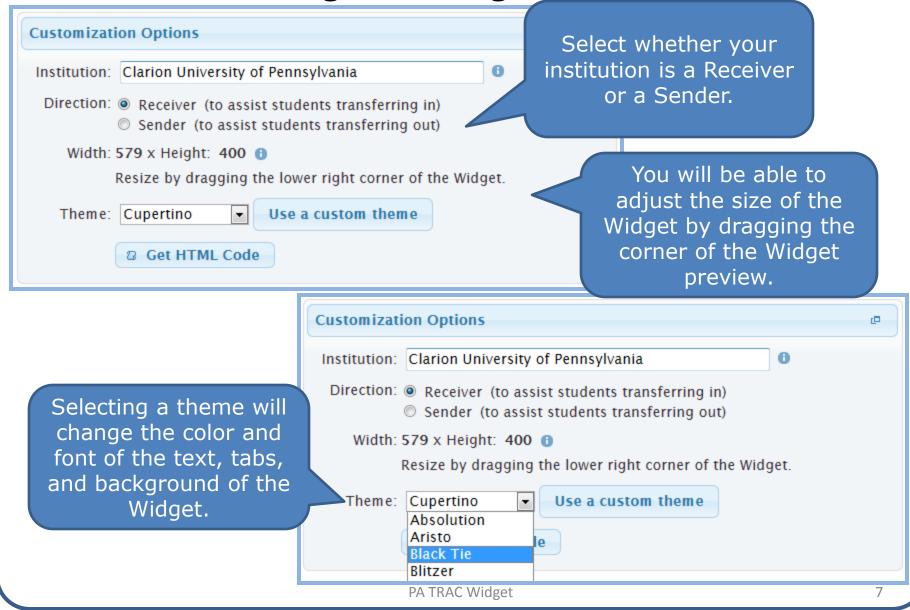

The Widget allows visitors to your institution's own website to search for and view equivalency information contained in PA TRAC.

The Widget can be customized to match your website. The theme (color and font) and size of the Widget may be changed using the Widget Builder.

#### Using the Widget Builder **Customization Options** Institution: Clarion University of Pennsylvania Direction: Receiver (to assist students transferring in) Sender (to assist students transferring out) Width: 579 x Height: 400 🕕 Resize by dragging the lower right corner of the Widget. Theme: Cupertino Use a custom theme Your custom Widget code × Get HTML Code <iframe style="width: 579px; height: 400px;" src="http://widgets.pacollegetransfer.com/EquivWidget? institution=619&name=Clarion University of Pennsylvania&theme=cdn/cupertino&direction=receiver&zip=16214" Once you have frameBorder="0"></iframe> <div><div style="font-size: smaller:">Visit <a href="http://www.PAcollegetransfer.com">PAcollegetransfer.com</a> to designed your create your student account and obtain comprehensive transfer information Widget, click on about transferring to or from participating Pennsylvania colleges and universities.</div><a style="float: right;" title="Visit PaCollegeTranfer.com" **Get HTML Code.** href="http://www.PAcollegetransfer.com"><img style="" alt="Powered by PAcollegetransfer.com" src="http://widgets.pacollegetransfer.com/content/images/poweredbypa.pn q"></a><div style="clear: both;"></div></div> A window containing HTML code will appear. Copy the text and save it, Ok then click on **Ok**.