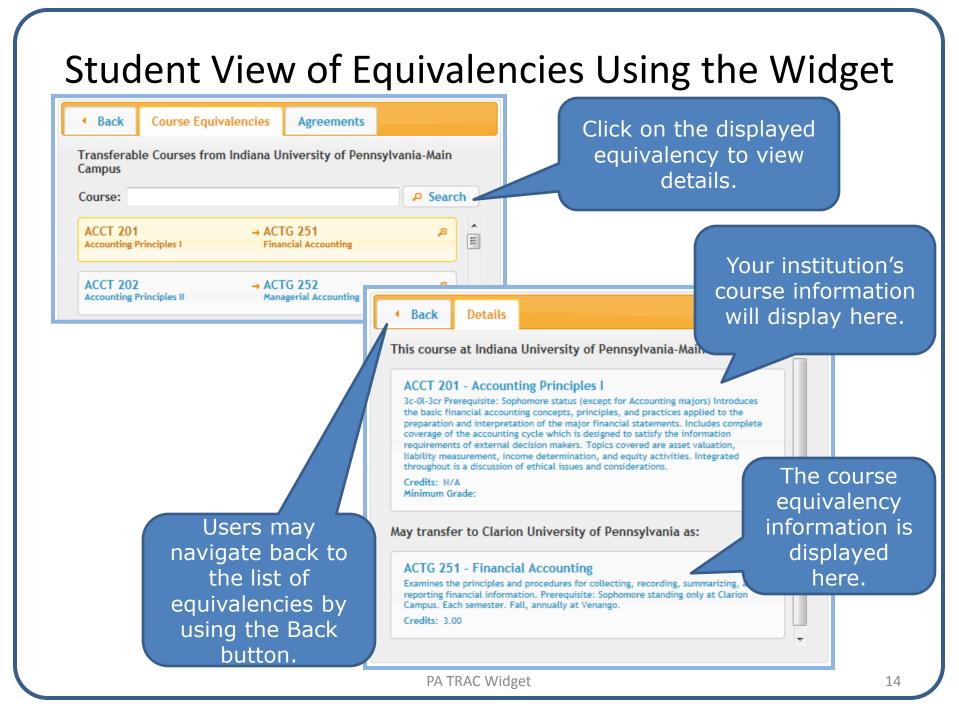

### Student View of Equivalencies Using the Widget

#### Student View of Transfer Agreements Using the Widget

| Back     Course Equ                           | uivalencies Agreements              |                        |                                                               |
|-----------------------------------------------|-------------------------------------|------------------------|---------------------------------------------------------------|
| Transferable Courses fro<br>Campus<br>Course: | om Indiana University of Penn       | sylvania-Man<br>Search | Users may also view<br>the transfer<br>agreements by clicking |
| ACCT 201<br>Accounting Principles I           | → ACTG 251<br>Financial Accounting  |                        | on the Agreements tak<br>after the user has                   |
| ACCT 202<br>Accounting Principles II          | → ACTG 252<br>Managerial Accounting | هر                     | selected an institution.                                      |

In the Agreements screen, the user may view the detailed transfer agreement by clicking on its title.