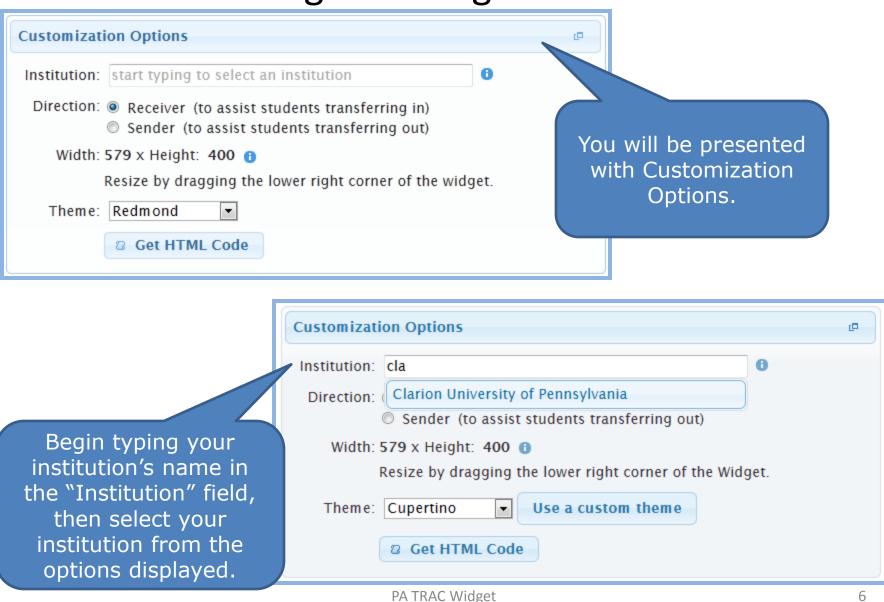

#### Customizing the widget for your institution is simple. The Widget Builder is available at widgets.pacollegetransfer.com.

As you change the Customization Options, the preview will update to reflect the options you have selected.

#### Using the Widget Builder **Customization Options** Institution: Clarion University of Pennsylvania Direction: Receiver (to assist students transferring in) Sender (to assist students transferring out) Width: 579 x Height: 400 🕕 Resize by dragging the lower right corner of the Widget. Theme: Cupertino Use a custom theme Your custom Widget code × Get HTML Code <iframe style="width: 579px; height: 400px;" src="http://widgets.pacollegetransfer.com/EquivWidget? institution=619&name=Clarion University of Pennsylvania&theme=cdn/cupertino&direction=receiver&zip=16214" Once you have frameBorder="0"></iframe> <div><div style="font-size: smaller:">Visit <a href="http://www.PAcollegetransfer.com">PAcollegetransfer.com</a> to designed your create your student account and obtain comprehensive transfer information Widget, click on about transferring to or from participating Pennsylvania colleges and universities.</div><a style="float: right;" title="Visit PaCollegeTranfer.com" **Get HTML Code.** href="http://www.PAcollegetransfer.com"><img style="" alt="Powered by PAcollegetransfer.com" src="http://widgets.pacollegetransfer.com/content/images/poweredbypa.pn q"></a><div style="clear: both;"></div></div> A window containing HTML code will appear. Copy the text and save it, Ok then click on **Ok**.